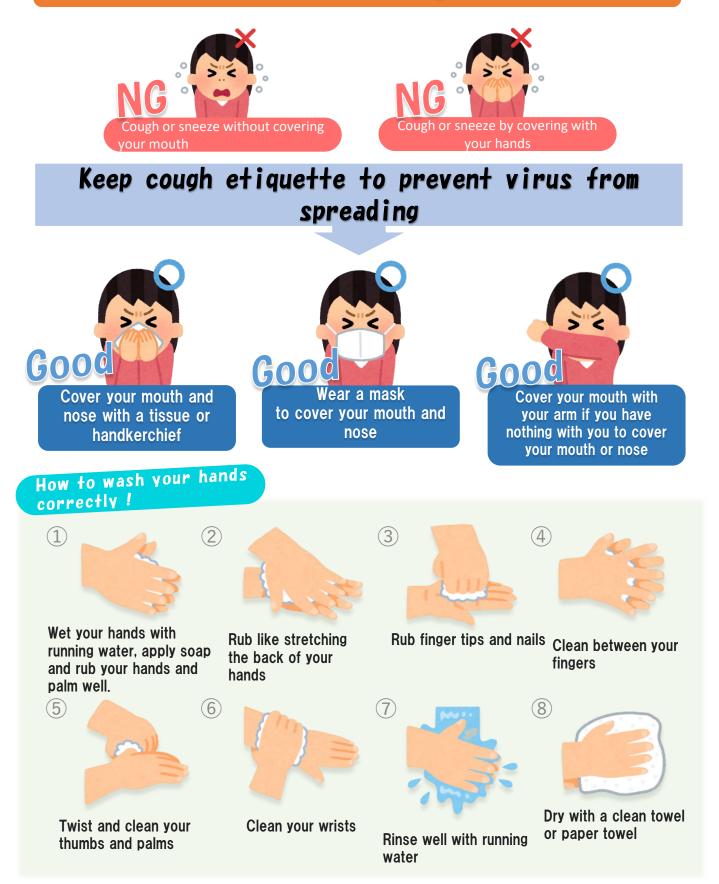

## How to prevent New coronavirus Infection

The cases of new coronavirus infection have been confirmed in Japan. In order to prevent the spread of the infection, all safety precautions and preventive measures must be followed.

Wash your hands when you return home and before you have meals Details on the back!



Ministry of Health, Labor and Welfare Search for New Coronavirus Infection



If you have symptoms such as fever, cough, or sneeze, please wear a mask and visit a medical institution. If you suspect that you may be infected by new coronavirus, please consult with the medical institution beforehand.

(2020年2月1日現在)このチラシの内容は今後、変更になる場合があります。

戸田市福祉保健センター(No.1)

## Caution! COUGH ETIQUETTE